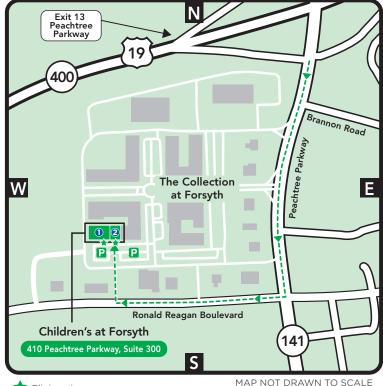

## Children's at Forsyth

(in The Collection at Forsyth) 410 Peachtree Parkway, Suite 300 Cumming, GA 30041

- Endocrinology, neurology, orthopedics and sports medicine, urgent care
- 2 Marcus Autism Center (ABA therapy, early diagnostics, feeding), orthotics and prosthetics, sports physical therapy

#### **Traveling on GA-400 South**

- Take Exit 13 for GA-141 toward Norcross
- Turn left off the exit onto GA-141 S/Peachtree Parkway (0.6 miles)
- Continue past the main entrance for The Collection at Forsyth
- Turn right onto Ronald Reagan Boulevard (0.4 miles)
- Take the second right into The Collection at Forsyth
- Children's at Forsyth is in the far left corner
- Parking is free

#### **Traveling on GA-400 North**

- Take Exit 13 for GA-141
- Turn right off the exit onto GA-141 S/Peachtree Parkway (0.4 miles)
- Continue past the main entrance for The Collection at Forsyth
- Turn right onto Ronald Reagan Boulevard (0.4 miles)
- Take the second right into The Collection at Forsyth
- Children's at Forsyth is in the far left corner
- Parking is free