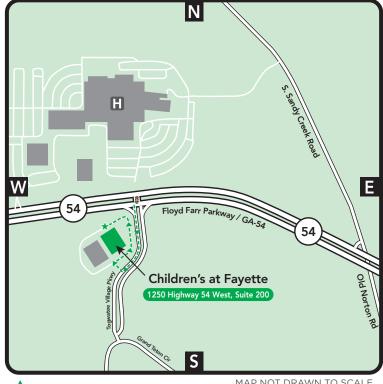

### Children's at Fayette

1250 Highway 54 West, Suite 200 Fayetteville, GA 30214

#### Traveling on I-85 South

- Take Exit 61 for GA-74 toward Fairburn/Peachtree City
- Turn left off exit ramp onto GA-74 S/Senoia Road (2.8 miles)
- Turn left onto Sandy Creek Road (5.6 miles)
- Turn left onto S Sandy Creek Road (0.8 miles)
- Make a sharp right onto Floy Farr Parkway/GA-54 S (0.3 miles)
- Turn left onto Togwatee Village Parkway (0.1 miles)
- Take your first right (95 feet)
- Take an immediate right and follow this road around to the opposite side of the building's main entrance facing Highway 54
- Children's at Fayette is located in Suite 200
- Parking is free

#### Traveling on I-85 North

- Take Exit 56 for Collinsworth Road/Palmetto/Tyrone
- Turn right off exit ramp onto Collinsworth Road (1.5 miles)
- Continue onto Palmetto Road (1.7 miles)
- Continue onto Tyrone Road (4.5 miles)
- Turn left onto Floy Farr Parkway/GA-54 N (1.2 miles)
- Turn right onto Togwatee Village Parkway (0.1 miles)
- Take your first right (95 feet)
- Take an immediate right and follow this road around to the opposite side of the building's main entrance facing Highway 54
- Children's at Fayette is located in Suite 200
- Parking is free